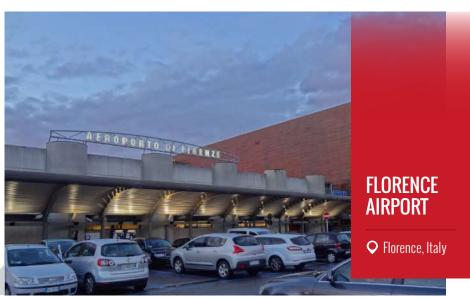

Digifort Reference Site

**AIRPORT** 

Minsk National Airport is the main international airport in Belarus, located 42 km to the east of the capital Minsk

Application **Digifort Enterprise** 

"Aeroporto di Firenze" is situated on the north-west outskirt of Florence.