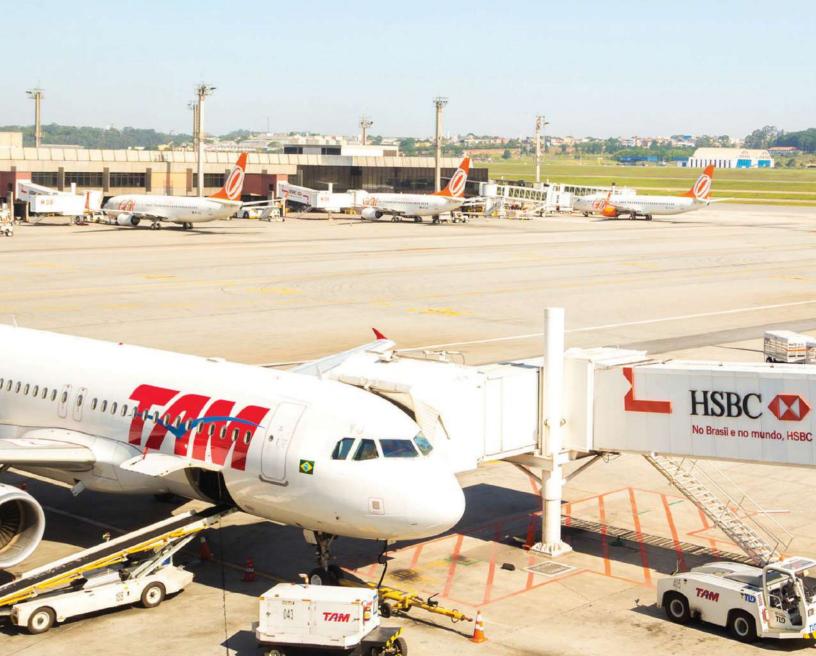

# **Brazil Airports**

- · Aeroporto de Brasília
- Campo Grande International Airport
- Recife International Airport
- · Aeroporto Internacional de João Pessoa
- Salvador-Deputado Luís Eduardo Magalhães International Airport
- · Banco do Nordeste do Brasil S.A
- Eduardo Gomes International Airport, Amazonas
- Airport Santa Maria Aracaju SE, 2010
- Aeroporto Presidente João Suassuna

- Fortaleza International Airport
- · Airport Santa Genoveva Goias
- Guarulhos International Airport, São Paulo
- Val de Cans –Júlio Cezar Ribeiro International Airport
- Porto Alegre International Airport
- · Ministro Pistarini Airport, Argentina
- Aeroporto Presidente Castro Pinto Rio Grande do Norte
- Salgado Filho International Airport