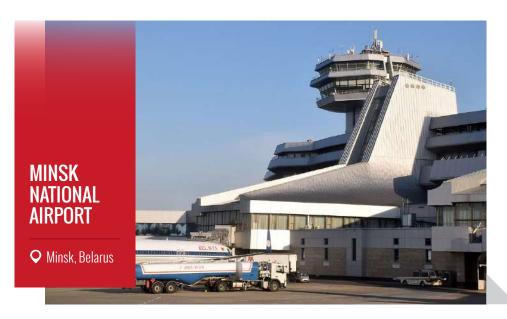

Digifort Reference Site

**AIRPORT** 

Minsk National Airport is the main international airport in Belarus, located 42 km to the east of the capital Minsk

Application **Digifort Enterprise** 

"Aeroporto di Firenze" is situated on the north-west outskirt of Florence.