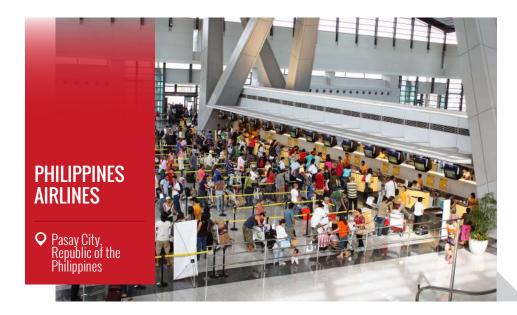

Application

Digifort Professional

Centennial Terminal or Terminal 2 of Manila International Airport is exclusively designated to the Philippine Airlines (PAL) for international & domestic flights. Project covers the passenger & cargo terminals, check-in counter & the PAL designated parking area.