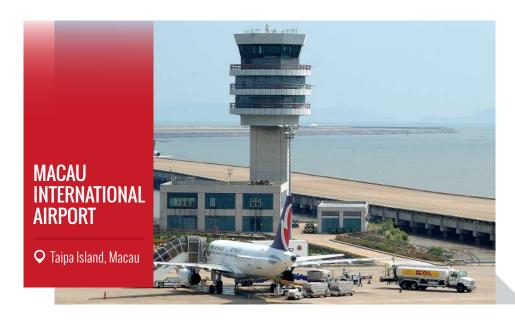

Application

Digifort Professional

Video Analytics

Macau International Airport is an international airport in the special administrative region of Macau, situated at the eastern end of Taipa Island & neighboring waters which opened for commercial operations on 9 Nov 1995.