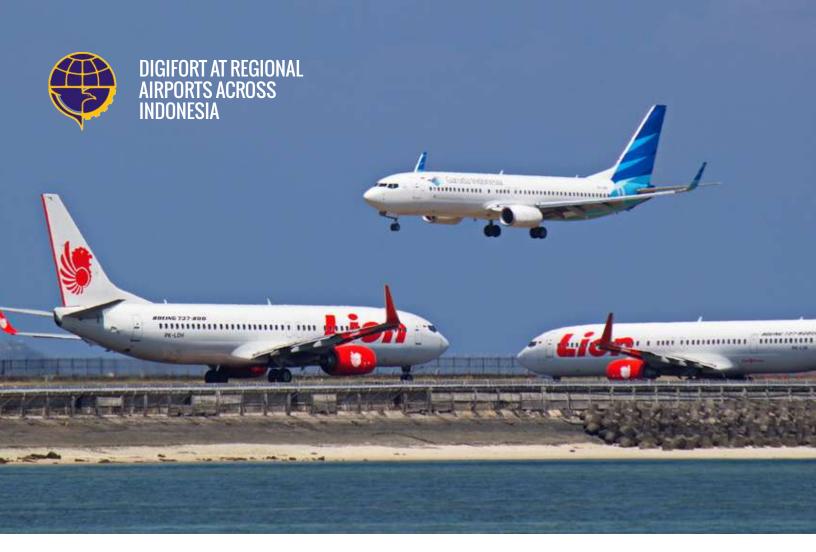

Application

Digifort Professional

9 locations have been secured with Digifort in 2015, and it is on-going for more Regional Airports to use Digifort. In 2016, 2 more locations are under way with more locations being projected towards the end of year. All the regional airports are monitored remotely at the headquarter of Ministry of Transportation in Jakarta.