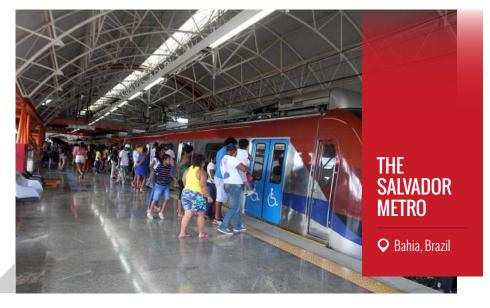

DRS-ML-v.1018

Commonly called the Metro, is the main rapid transit system in the city of Sao Paulo and the largest in Brazil.

Application
Digifort Enterprise

Metro Bahia City is a metro system and project for the Bahia state of Brazil