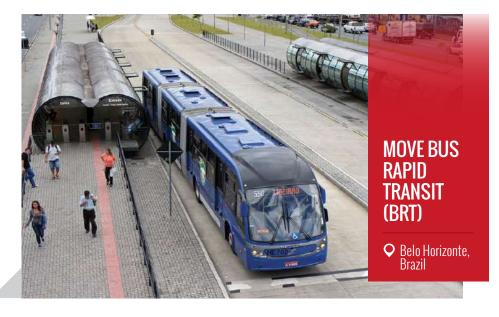

Application
Digifort Professional

Belo Horizonte, one of the host cities for Brazil's 2014 World Cup

> Application Digifort Enterprise Video Analytics

TRANSPORTATION BUREAU CONTROL CENTER

• Taichung, Taiwan