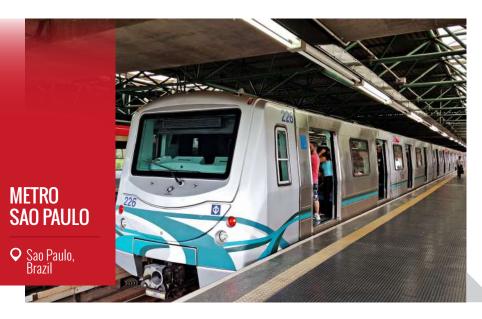

DRS-ML-v.1018

Commonly called the Metro, is the main rapid transit system in the city of Sao Paulo and the largest in Brazil.

Application
Digifort Enterprise

Metro Bahia City is a metro system and project for the Bahia state of Brazil